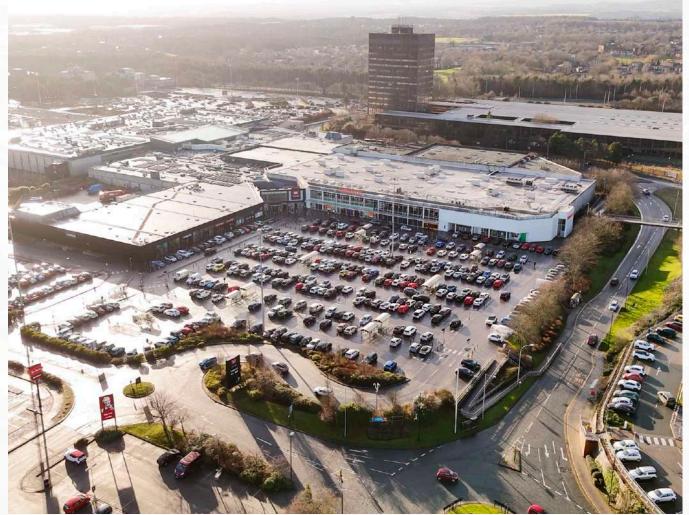

M THE GALLERIES, WASHINGTON, TYNE AND WEAR, NE38 7SD

12.6m | 2,500 | Annual Footfall | FREE Car Park Spaces

### M THE GALLERIES

More than a shopping centre, M The Galleries is the town centre.

Washington is strategically positioned between the key regional cities of Newcastle, Sunderland, and Durham.

It was designated as a 'New Town' in 1964, creating vibrant communities with M The Galleries at its heart where there were once mines.

#### **Car Parking**

For those travelling by car there are over 2,500 FREE customer spaces across a number of different car parks. There are also 30 EV Charging Points on-site.