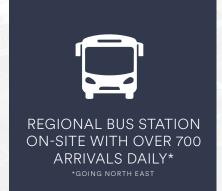

### **Nearest Transport links**

The nearest train stations to the centre are Sunderland, Newcastle and Durham. There is also a bus station immediately adjacent to The Galleries which feeds shoppers directly into the Centre.