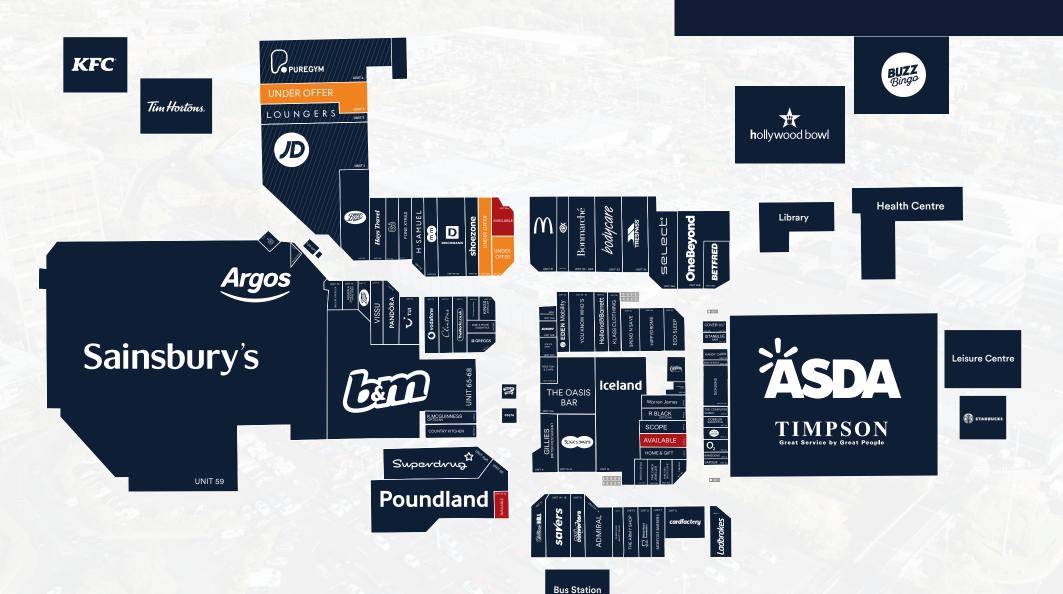

Anchored by Sainsbury's and Asda, M The Galleries is home to awide range of national and local, independent retailers alongside service providers and leisure operators.

**Current Occupiers Include** 

WARREN JAMES

Holland&Barrett

**H**·SAMUEL

LOUNGERS

**PANDÖRA** 

Sainsbury's

**McDonald's** 

COSTA

**Iceland** 

## **GROUND FLOOR**