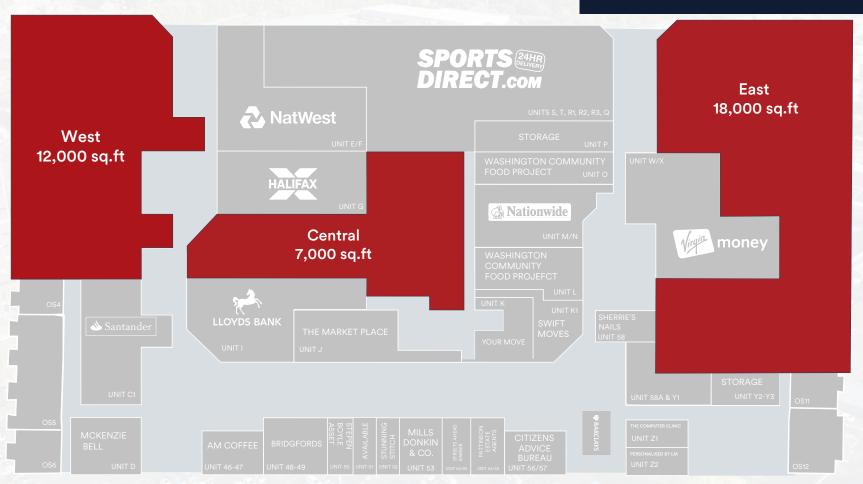

# **DEVELOPMENT OPPORTUNITIES**FIRST FLOOR

**AVAILABLE UNITS** 

18,000sq.ft

East Side Development Opportunity

7,000sq.ft

Central Development Opportunity Click here to view all vacant properties

12,000sq.ft

West Side Development Opportunity

ALL AREAS ARE APPROXIMATE

Commercial Opportunities suitable for a variety of uses\*

First Floor accessibility from all car parks and bus station.

East and West side plots have the potential for dedicated 24-hour access.

\*Subject to Planning.