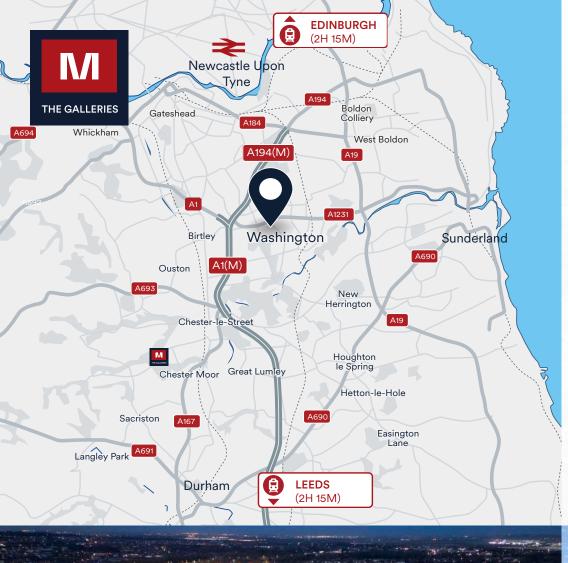

## **LOCATION**

M The Galleries is located just off the A1231 and within easy reach of both the A1 and A19.

With great transport links and ample parking, M The Galleries is easily accessible being 7 miles west of Sunderland, 11 miles north of Durham and 10 miles south east of Newcastle upon Tyne.

#### **Car Parking**

For those travelling by car there are over 2,500 FREE customer spaces across a number of different car parks. There are also 30 EV Charging Points on-site.

### **Nearest Transport links**

The nearest train stations to the centre are Sunderland, Newcastle and Durham. There is also a bus station immediately adjacent to The Galleries which feeds shoppers directly into the Centre.